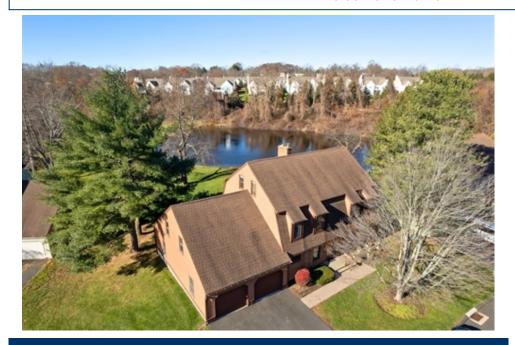

## 119 Colonial Hill Dr, #119, Wallingford, CT 06492

» Beds: 3 | Baths: 2 Full » MLS #: 170453612

» Condominium | 2,363 ft<sup>2</sup>

» Condominatin | 2,000 ft

- » Oversized condo with Water Views!
- » Minutes to highways and convenient to everything!
- » More Info: 119ColonialHillDr119.IsForSale.com

## \$ 299,000

Oversized condo with Water Views! This will not last long. This unit is one of the largest in the complex. It lives like a Large house with all of the hassle-free convenience of a condo. Minutes to highways and convenient to everything! You will love this wonderfully secluded and rural complex that boasts a pool and clubhouse. In addition to the 3 spacious bedrooms, the walk-up attic is finished and has been used as a large office, but could be purposed as a guest room. The Den/Bonus Room on the main floor offers options to those who need a ground level Bedroom/Guestroom. There is even more room in the finished basement (an additional 420sq ft finished- not included above) and a separate laundry room below. Live worry free since both furnace and Central Air have been replaced within the past few years. Enjoy coffee on the back deck while enjoying an idyllic view of the large pond in the back yard. Come make this your own. Book a private showing today!