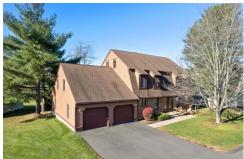

## 119 Colonial Hill Dr, #119, Wallingford, CT 06492

» Beds: 3 | Baths: 2 Full » MLS #: 170453612

» Condominium | 2,363 ft<sup>2</sup>

» Condominatin | 2,000 ft

- » Oversized condo with Water Views!
- » Minutes to highways and convenient to everything!
- » More Info: 119ColonialHillDr119.IsForSale.com

## \$ 299,000

Oversized condo with Water Views! This will not last long. This unit is one of the largest in the complex. It lives like a Large house with all of the hassle-free convenience of a condo. Minutes to highways and convenient to everything! You will love this wonderfully secluded and rural complex that boasts a pool and clubhouse. In addition to the 3 spacious bedrooms, the walk-up attic is finished and has been used as a large office, but could be purposed as a guest room. The Den/Bonus Room on the main floor offers options to those who need a ground level Bedroom/Guestroom. There is even more room in the finished basement (an additional 420sq ft finished- not included above) and a separate laundry room below. Live worry free since both furnace and Central Air have been replaced within the past few years. Enjoy coffee on the back deck while enjoying an idyllic view of the large pond in the back yard. Come make this your own. Book a private showing today!